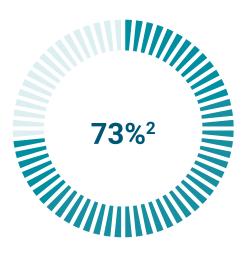

# Total Construction Budget

**Budget:** \$90,941,664<sup>4</sup>

Expenditure to Date: \$66,733,404

\*Reported from: November 25, 2019 – November 30, 2022

<sup>1</sup>Construction progress includes active network, and Hut installation in addition to overall bored length
<sup>2</sup> Invoicing follows completed work
<sup>3</sup>Total boring updated based on final design estimate