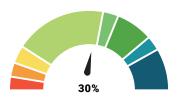

## **TAKE RATE**

#### **Project Milestones**

0-32%: Planned Ramp-Up During Construction 42%: Expected Take Rate After Full Buildout

32%: Business Plan Break Even After Full Buildout 42-53%: Projections Exceeded

Notes: Take Rate: Take rate is the percentage of total potential residential customers in active areas that subscribe for service Learn more at <a href="https://www.LovelandPulse.com/TakeRate">www.LovelandPulse.com/TakeRate</a>
Active Service Area: Percentage of residents and businesses that are currently serviceable by Pulse.