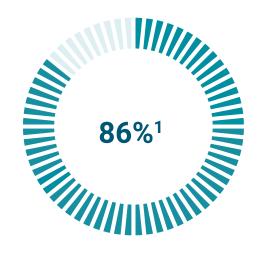

# Network Construction Progress

**Total Bore Length:** 2,505,355'<sup>3</sup>

# Completed Bore Length:

2,143,865'