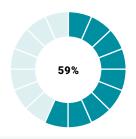

## **ACTIVE SERVICE AREA**

#### **Project Milestones**

0-32%: Planned Ramp-Up During Construction 42%: Expected Take Rate After Full Buildout

32%: Business Plan Break Even After Full Buildout 42-53%: Projections Exceeded

Notes: Take Rate: Take rate is the percentage of total potential residential customers in active areas that subscribe for service Learn more at <a href="https://www.LovelandPulse.com/TakeRate">www.LovelandPulse.com/TakeRate</a>
Active Service Area: Percentage of residents and businesses that are currently serviceable by Pulse.