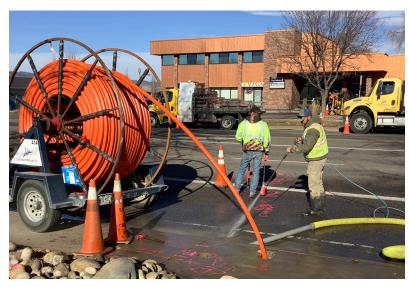

# Fiber to the Premise

Monthly Dashboard: November 2022

**Boring and Conduit Installation** 

Field Quality Control

Micro-Duct Prep for Vault Installation

Vault With Cables Installed