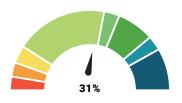

### **TAKE RATE**

#### **Project Milestones**

0-32%: Planned Ramp-Up During Construction 42%: Expected Take Rate After Full Buildout

32%: Business Plan Break Even After Full Buildout 42-53%: Projections Exceeded

Notes: Take Rate: Take rate is the percentage of total potential residential customers in active areas that subscribe for service

Learn more at <a href="https://www.LovelandPulse.com/TakeRate">www.LovelandPulse.com/TakeRate</a>
Active Service Area: Percentage of residents and businesses that are currently serviceable by Pulse.