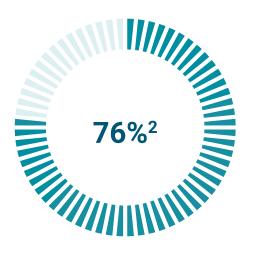

### **TAKE RATE**

#### **Project Milestones**

0-32%: Planned Ramp-Up During Construction 42%: Expected Take Rate After Full Buildout

32%: Business Plan Break Even After Full Buildout 42-53%: Projections Exceeded

Notes: Take Rate: Take rate is the percentage of total potential residential customers in active areas that subscribe for service

Learn more at <a href="https://www.LovelandPulse.com/TakeRate">www.LovelandPulse.com/TakeRate</a>
Active Service Area: Percentage of residents and businesses that are currently serviceable by Pulse.