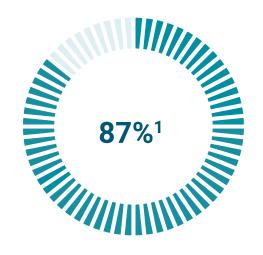

# Network Construction Progress

**Total Bore Length:** 2,505,355'<sup>3</sup>

Completed Bore Length: 2,184,009'

# Total Construction Budget

**Budget:** \$90,941,664<sup>4</sup>

Expenditure to Date: \$69,101,118

\*Reported from: November 25, 2019 – January 31, 2023

 $^1$ Construction progress includes active network, and Hut installation in addition to overall bored length  $^2$  Invoicing follows completed work  $^3$ Total boring updated based on final design estimate